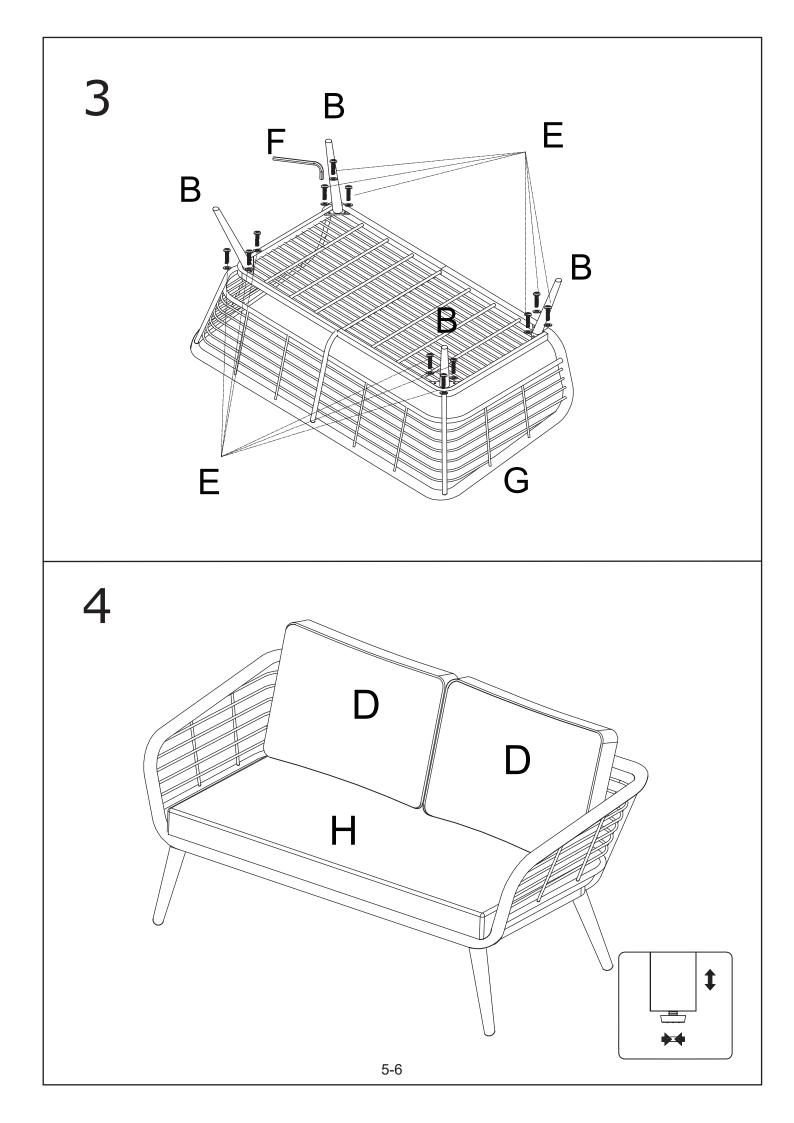

## PARTS AND HARDWARE Avoid using sharp objects such as a knife to cut open packing as you may accidentally damage the upholstery. Ø35/19\*315 C: 2PCS A: 2PCS **B: 12PCS** 0 D:4PCS F: 1PC E: 48SETS G: 1PC H: 1PC I: 1PCS /// Ø35/19\*400 K: 1PC J:4PCS