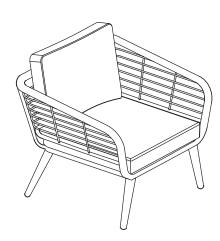

## PARTS AND HARDWARE Avoid using sharp objects such as a knife to cut open packing as you may accidentally damage the upholstery. Ø35/19\*315 C: 2PCS A: 2PCS **B: 12PCS** 0 D:4PCS F: 1PC E: 48SETS G: 1PC H: 1PC I: 1PCS /// Ø35/19\*400 K: 1PC J:4PCS