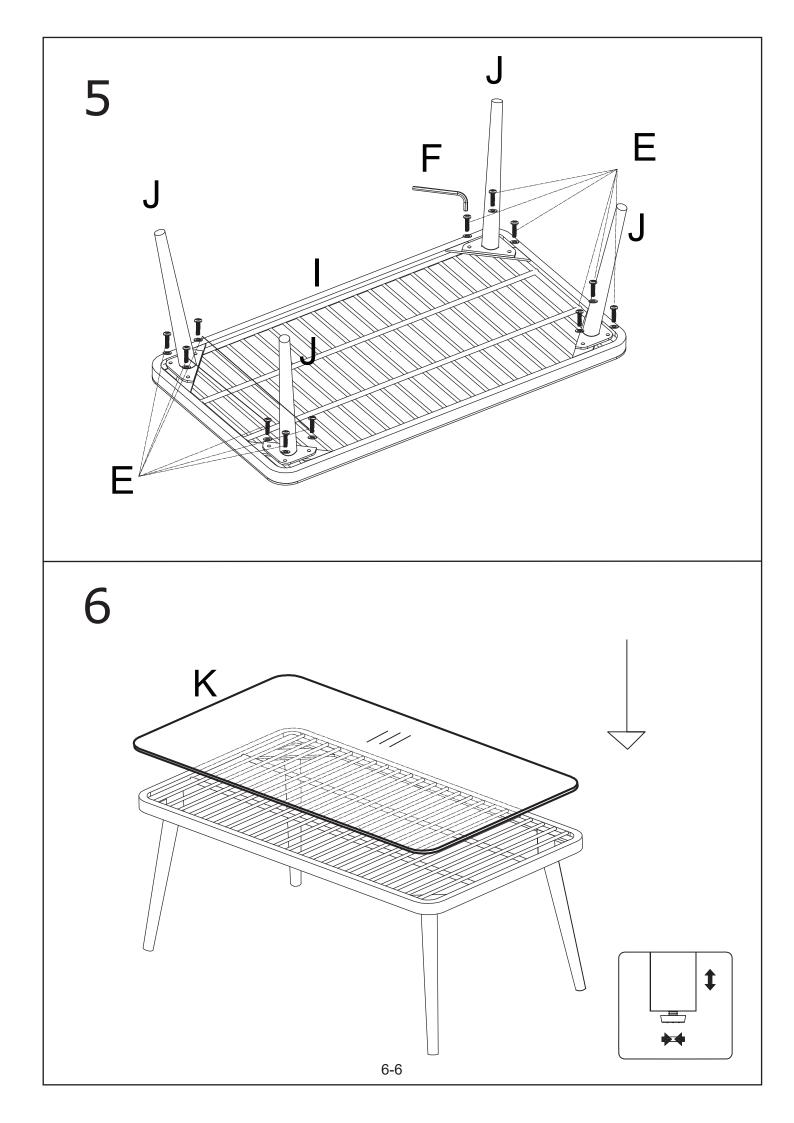

#### WARNING REGARDING TEMPERED GLASS!

Do not strike glass with hard or pointed items Do not use the glass as a chopping surface

Do not sit or stand upon glass surface(s)

Do not place very hot – or very cold items in direct contact with the glass surfaces(s)

Only clean glass using a damp cloth with washing up liquid or soft soap, do not use any substances containing abrasives since they scratch the glass If the glass is chipped or broken, stop using the product and consult store

## PARTS AND HARDWARE Avoid using sharp objects such as a knife to cut open packing as you may accidentally damage the upholstery. Ø35/19\*315 C: 2PCS A: 2PCS **B: 12PCS** 0 D:4PCS F: 1PC E: 48SETS G: 1PC H: 1PC I: 1PCS /// Ø35/19\*400 K: 1PC J:4PCS