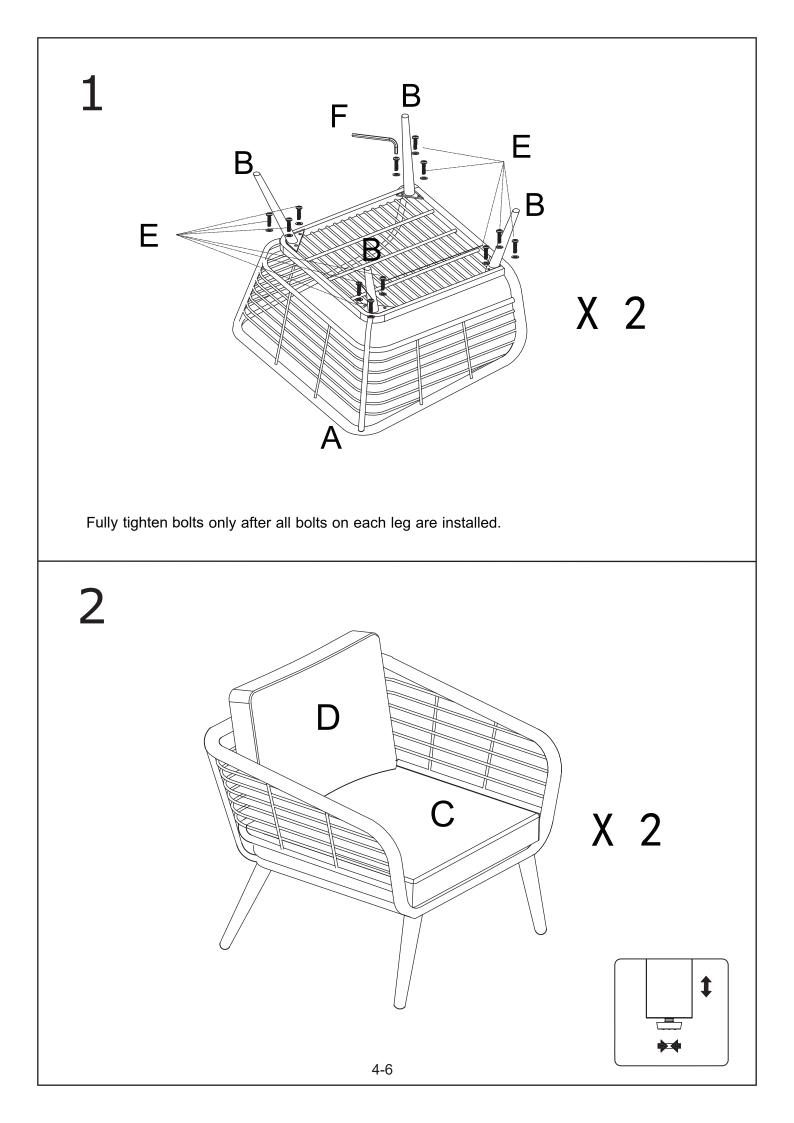

## PARTS AND HARDWARE Avoid using sharp objects such as a knife to cut open packing as you may accidentally damage the upholstery. Ø35/19\*315 C: 2PCS A: 2PCS **B: 12PCS** 0 D:4PCS F: 1PC E: 48SETS G: 1PC H: 1PC I: 1PCS /// Ø35/19\*400 K: 1PC J:4PCS